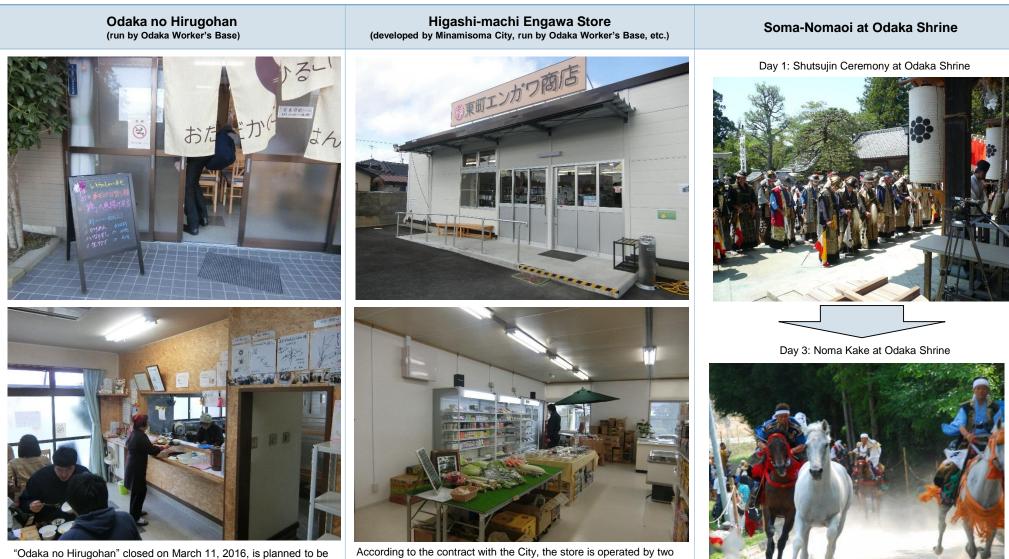

## Promotion to Create an Environment for People to Return, by Supporting the People and Culture to Become the Anchor of Reconstruction

| Region                 | Minamisoma City, Fukushima Prefecture                                                                                                                                                                                                                                                                                                                                                                                                                                                                                                                                                                                                                                                                                                                                                                                                                                                                                                                                      | Important Aspects to Realize "Better Reconstruction" | Sc                                                                                                                                                                                              | oft Measures, such as Evacuation Drills, etc.                                                                                                                                                                                                                                                                                                                                                                                                                                                                       |
|------------------------|----------------------------------------------------------------------------------------------------------------------------------------------------------------------------------------------------------------------------------------------------------------------------------------------------------------------------------------------------------------------------------------------------------------------------------------------------------------------------------------------------------------------------------------------------------------------------------------------------------------------------------------------------------------------------------------------------------------------------------------------------------------------------------------------------------------------------------------------------------------------------------------------------------------------------------------------------------------------------|------------------------------------------------------|-------------------------------------------------------------------------------------------------------------------------------------------------------------------------------------------------|---------------------------------------------------------------------------------------------------------------------------------------------------------------------------------------------------------------------------------------------------------------------------------------------------------------------------------------------------------------------------------------------------------------------------------------------------------------------------------------------------------------------|
| Overview of<br>Efforts | <ul> <li>Among the areas affected by the Great East Japan Earthquake, Fukushima Prefecture which had suffered damage caused by the nuclear accident, is forced a longer evacuation compared to other affected areas. In such a case of long-term evacuation, it will be important to design step-by-step returning processes; such as community development at evacuation sites of evacuated residents, relationship development with affected areas, and development of administrative functions, along reconstruction and town development in the affected areas.</li> <li>Odaka District of Minamisoma City has been designated as evacuation order area. Odaka District is working on developing an environment to return, aimed at the lift of evacuation order in Spring 2016. In the case of Odaka, it is remarkable that not only the city administration but also the local residents are making voluntary efforts to create an environment to return.</li> </ul> |                                                      |                                                                                                                                                                                                 |                                                                                                                                                                                                                                                                                                                                                                                                                                                                                                                     |
| Points of Efforts      | <ul> <li>Reconstruction</li> <li>Beginning with the management of a co-working space for civic action groups who visit the District to support the reconstruction work, Odaka Worker's Base has been engaged in managing a restaurant and a food supermarket without a prior experience. Under a circumstance where it is uncertain how many people would return to the region, many people cannot find a hope in "returning to the original location", because they are not sure whether profits can be made when they resume their businesses. However, "For this very reason, sombody needed to start an initiative by becoming a key person. We wanted to show a hope "in returning to the original place" by ourselves", said Mr. Wada of Odaka Worker's Base.</li> </ul>                                                                                                                                                                                             |                                                      | Major Events         March 11, 2011         March 12, 2011         April 22, 2011         April 16, 2012         July 28, 2012         May 15, 2014         Dec. 8, 2014         Sept. 28, 2015 | Evacuation instruction for residents within a 20km radius from<br>the nuclear plant, including Odaka District, made.<br>The 20km radius around the nuclear plant, including Odaka<br>District, was designated as a restricted area for entry.<br>Through a review on the restricted area, Odaka District was<br>reclassified as a evacuation order area.<br>Soma-Nomaoi (Noma Kake) Festival resumed by Odaka Shrine<br>Odaka Worker's Base established.<br>Restaurant "Odaka no Hirugohan (Odaka's Lunch)" opened. |

Promotion to Create an Environment for People to Return, by Supporting the People and Culture to Become the Anchor of Reconstruction

According to the contract with the City, the store is operated by two parties, i.e. Odaka Worker's Base and Bakery Shop Watanabe.

reopened as "Futaba Shokudo" of before the earthquake.